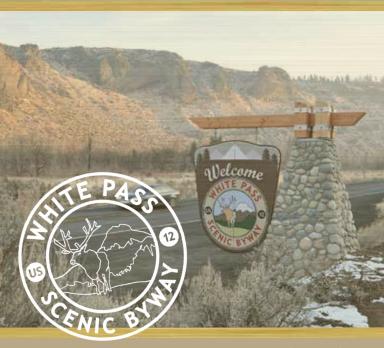

# Pocket Guide to the WHITE PASS SCENIC BYWAY

Take an unforgettable journey through the scenic heart of Washington State's Volcano Country

Make the most of yur trip along the White Pass Scenic Byway with this helpful Pocket Guide. Find scenic viewpoints and recreational opportunities as well as services and information centers.

The Byway passes through rural communities, recreation lands, river valleys, foothills and alpine country. Visit fish hatcheries, take a hike, or tour a museum - for starters. Get back to nature at its finest.