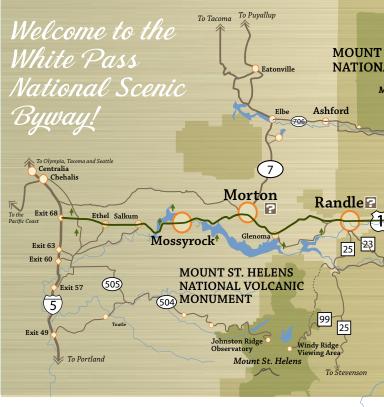

#### The Salkum Plateau

Small-scale agriculture, rural residential communities, and rolling hills border the west end of the byway. Views of all three of the corridor's volcanoes can be seen from this section of roadway—the only place on the byway where all three mountains can be seen at once.

### The Lakes District

Recreation facilities on Mayfield and Riffe Lakes are some of the most popular on the byway, with camping, fishing, wildlife watching and boating. Information for visiting nearby parks can be found in Mossyrock and Morton. Near Mossyrock, flower fields and Christmas tree farms are seasonal destinations, while the annual Logger's Jubilee in Morton celebrates the region's living timber heritage.

## The Big Bottom Valley

The broad Cowlitz River Valley is surrounded by forested foothills, with occasional views to the big volcanoes. The valley bottom is prime elk habitat—especially in the winter months.