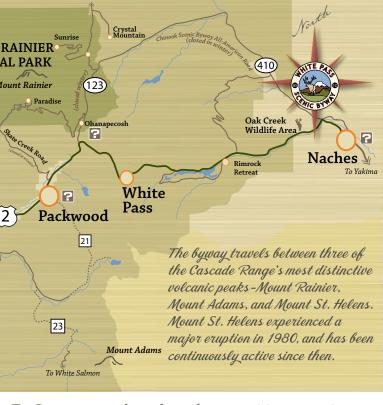

## Alpine Pass District

The scenic crown of the byway, this section of the road includes outstanding views to the Goat Rocks Wilderness and Mount Rainier National Park. Scenic pullouts feature Mount Rainier and alpine peaks, along with steep-walled canyons and unique volcanic rock formations.

#### Rimrock and Tieton River

On the east side of White Pass the byway passes Rimrock Lake, a large reservoir on the Tieton River. In the fall, larch trees on surrounding hillsides turn a clear yellow, celebrating the season before winter snowfall.

East of Rimrock Lake, the Tieton River is a sparkling ribbon in a narrow, rocky canyon. Volcanic rock formations border the road, including colonnades, pillow lava, and other unique geological features. Trails and camping areas are located throughout the Rimrock and Tieton areas.

# The Oak Creek Region

Some of the richest and most diverse wildlife viewing along the byway can be found in the Oak Creek Wildlife Area. Elk, bighorn sheep, deer, and a wide variety of bird species make their homes in the habitats bordering the byway and alongside roads.