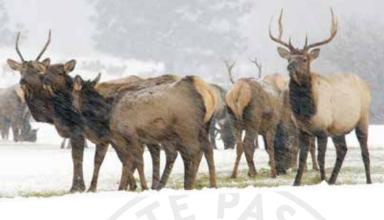

## The Big Bottom Valley

The broad Cowlitz River Valley is surrounded by forested foothills, with occasional views to the big volcanoes. The valley bottom is prime elk habitat—especially in the winter months.